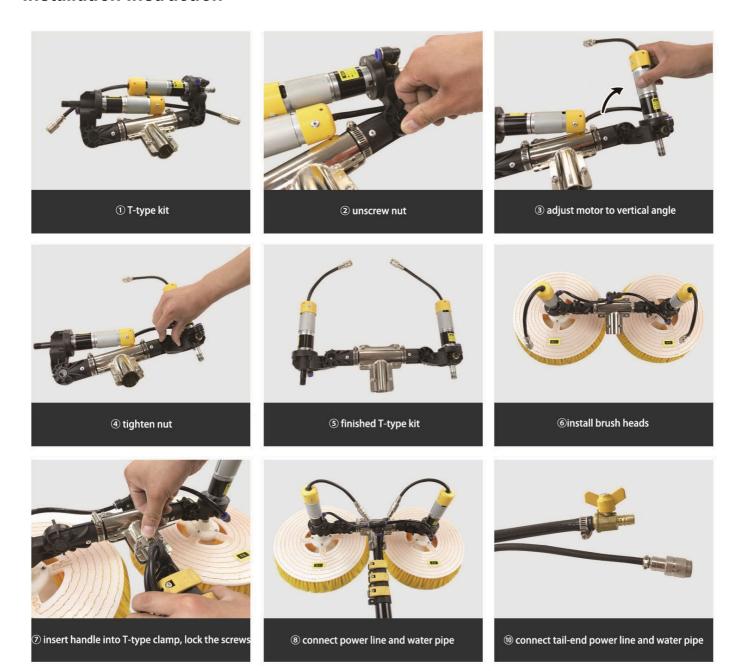

#### Installation Instruction

### **Use Flow**

- connect tail-end power supply line to power supply system (battery/power converter)
- 2. connect tail-end water pipe to water supply system
- 3. adjust water control valve to adjust water flow
- 4. adjust handle length adjusting nut to adjust handle length