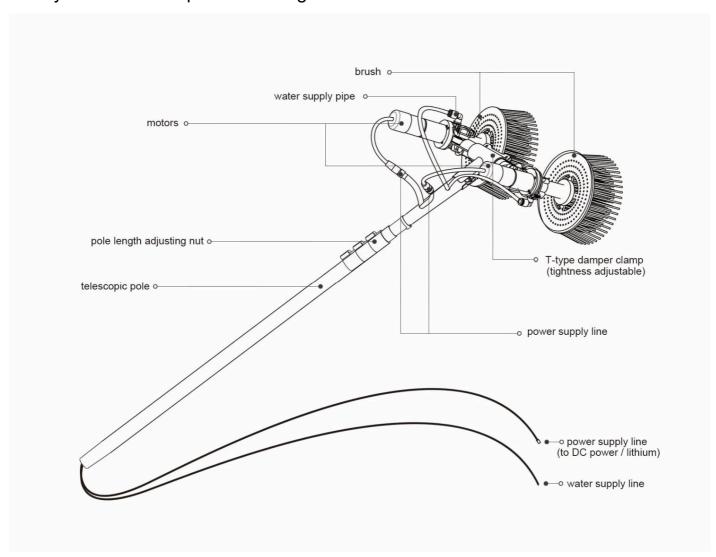

#### General Introduction

This product is a hand-held cleaning equipment, specially designed for long distance cleaning. Two brush rotation direction is opposite, effectively neutralizing rotational force, ensuring product stable. Brush heads contain water outlets ensuring water supply when motor drives brush head to rotate, so as to achieve efficient cleaning effect. Product can be used for cleaning of almost all materials within 9 meters, mainly used for solar panel cleaning.

### **Use Flow**

- connect tail-end power supply line to power supply system (battery/power converter)
- 2. connect tail-end water pipe to water supply system
- 3. adjust water control valve to adjust water flow
- 4. adjust handle length adjusting nut to adjust handle length